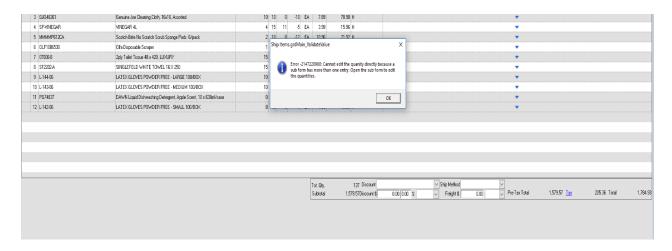

## Cannot edit the quantity directly because a sub form has more than one entry

Last Modified on 03/31/2021 3:30 pm EDT

When changing the quantity on a ship doc you may receive the error.

"Cannot edit the quantity directly because a sub form has more than one entry"

This message means that you have lot or serial # or multiple bins allocated thru the bin or ser no screens. Then, you are trying to enter a quantity different than what has been allocated. In which case, you must click details and edit the quantity using the Bins or Lot/serial # entry screens and NOT EDIT such quantity in the transaction screen.