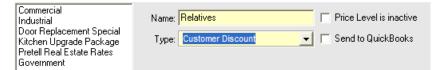

Just as with other profile lists, the list of current Price Levels is set to the left, with the actual fields on the right:

Note, that when setting discounts and markups, you have a special button that lets you determine how percentage increases and decreases are rounded off. To globally set your rounding preferences, simply click the toolbar button called Rounding Pref.

## **Types of Price Levels**

Depending on the Type you've chosen, however, the rest of the tab will vary greatly. There are nine kinds of price

level types:

- Add-on Prices. This is used when there's a kit on the sales order, and then additional items are added.
- Company Wide. The Company Wide price level applies a specified discount to the price after all other price levels have been applied. Only one 'Company Wide' price level can exist.
- Currency Price. A discount or markup can be applied to individual items when purchased in a different currency, often useful for off-setting the costs of international banking or keeping your prices more in line with local markets. This list references the Currencies profile list. NOTE: When currency prices are not set, All Orders will convert the standard price using the foreign exchange rate defined in the Currency Profile List.
- Customer Discount. The Customer Discount applies a specific discount (or markup) to the price after all item level price levels have been applied. The Customer Discount will be applied to all items' standard prices for a specific customer. Once created, go to the Customers List to apply a customer discount to a specific customer.
- Customer Item By Percentage. The Customer Item By Percentage is a list of percentage based markups or markdowns for all items for a specific customer. The Customer Item By Percentage allows more flexibility than the Customer Markup or Customer Discount, as a specific positive or negative percentage can be set for each item for a customer with the created price level. Once created, go to the Customers List to apply a customer price to a specific customer.
- Customer Item Discount. This is similar to the Customer Discount, except that you can set a percentage on a per Item Group basis. Additionally, this discount remains true to its name as a discount-only feature you can only reduce the standard price, not raise it.
- Customer Item Price. The Customer Price is a list of prices for all items for a specific customer. The Customer Price allows more flexibility than the Customer Markup or Customer Discount, as a specific price can be set for each item for a customer with the created price level. Once created, go to the Customers List to apply a customer price to a specific customer.
- Customer Markup. The Customer Markup is a markup % that can is applied to the cost of an item for a specific customer. Once created, go to the Customers List to apply a customer markup to a specific customer.
- Customer Pricing Group. The Customer Pricing Group can be used to aggregate multiple customer specific price levels into a single price level which can be assigned to a customer. When finding a price for a customer, if more than one of the price levels in the group have an assigned price for a specific item, the group can select the price based on which one is the lowest, which one is the highest, or the last one found based on the order of the price levels in the group.
- Item Markup. The Item Markup is a markup % that can is applied to the cost of specific items. Only one Item Markup price level could exist.
- Volume Discount. The Volume Discount is a discount that can be applied to a subset of an item's from the company's inventory. By specifying a quantity minimum and maximum, all items included in the Volume Discount that fall into one of the quantity ranges will receive the discount specified by the appropriate range. For example, a Volume Discount is created that specifies a discount of 10% for quantities from 10 to 15 and 20% for quantities from 16 to 20. If the item "Screw" is added to the new Volume Discount and 13 are shipped, that item may have a 10% discount applied to it. Important Each item in a company's