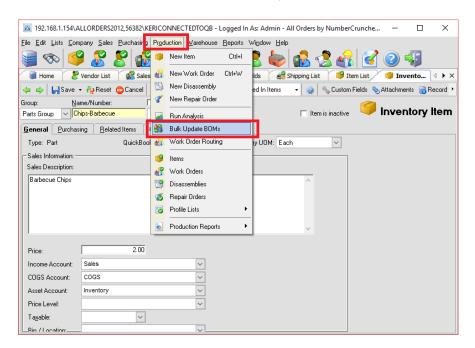

## Method 1:

Go to the "Production" menu--> select "Bulk Update BOM"

Enter the component name in the "component to replace" section

In the Dropdown Menu for "assembly to update" you will see a list of all the BOM's that contain that Item.