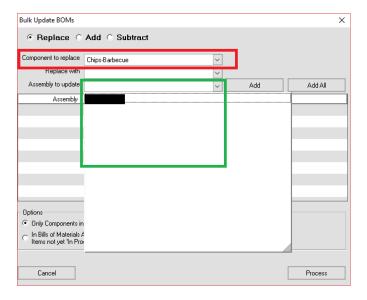

## Method 1:

Go to the "Production" menu--> select "Bulk Update BOM"

Enter the component name in the "component to replace" section

In the Dropdown Menu for "assembly to update" you will see a list of all the BOM's that contain that Item.