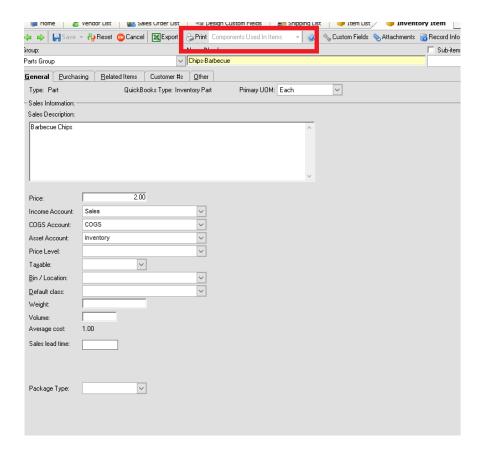

## METHOD 2:

Open your Item list and locate the component--> open the component--> In the PRINT dropdown menu select " Components used in Items" and press PRINT